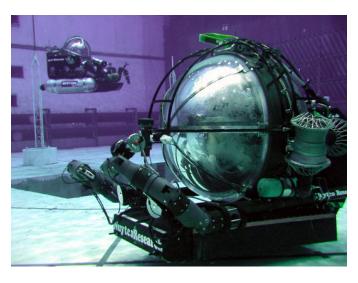

# Deep Rover

The one-atmosphere **Deep Rover** is a 3300ft (1000m) depth-rated, one person submersible. Two 64" acrylic hemispheres offer panoramic viewing. Deep Rover's incredible viewing dome, two five-function manipulators with 5' reach, HD camera and lighting arrays make Deep Rover an extremely versatile platform.

# General:

- 3300 foot (900m) depth-rated
- 1 Pilot
- Two 160°, 5" thick acrylic hemispheres, joined by two aluminum rings to form a single sphere, 64 inches O.D.; 516 grade 70 steel with 316 stainless hatch rings
- Weight in air 3.6 tons
  Length: 8.2 ft. (2.5 m)
  Beam: 6.3 ft. (1.9 m)
  Height: 7.8 ft. (2.3 m)
  Payload: 250 lbs (114 kg)
- Max Speed: 2.25 knots

### Viewing:

• Panoramic, via acrylic pressure hull

# **Manipulators:**

- Two five function manipulators, with variable geometry and options
- Wrist mounted lights, video, and still cameras standard