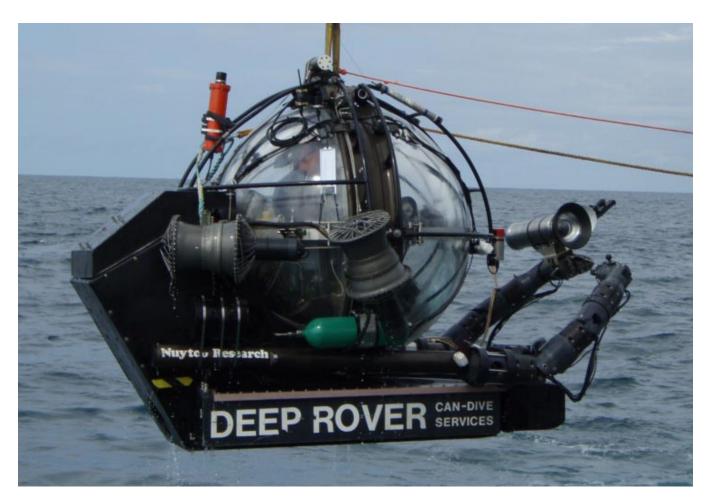

# Deep Rover

The one-atmosphere **Deep Rover** is a 3300ft (1000m) depth-rated, one person submersible. Two 64" acrylic hemispheres offer panoramic viewing. Deep Rover's incredible viewing dome, two five-function manipulators with 5' reach, HD camera and lighting arrays make Deep Rover an extremely versatile platform.

# General:

- 3300 foot (900m) depth-rated
- 1 Pilot
- Two 160°, 5" thick acrylic hemispheres, joined by two aluminum rings to form a single sphere, 64 inches O.D.; 516 grade 70 steel with 316 stainless hatch rings
- Weight in air 3.6 tons
  Length: 8.2 ft. (2.5 m)
  Beam: 6.3 ft. (1.9 m)
  Height: 7.8 ft. (2.3 m)
  Payload: 250 lbs (114 kg)
- Max Speed: 2.25 knots

### Viewing:

• Panoramic, via acrylic pressure hull

# **Manipulators:**

- Two five function manipulators, with variable geometry and options
- Wrist mounted lights, video, and still cameras standard