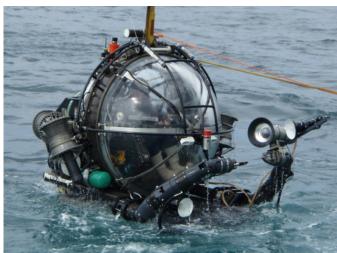

# Deep Rover

The one-atmosphere **Deep Rover** is a 3300ft (1000m) depth-rated, one person submersible. Two 64" acrylic hemispheres offer panoramic viewing. Deep Rover's incredible viewing dome, two five-function manipulators with 5' reach, HD camera and lighting arrays make Deep Rover an extremely versatile platform.

# General:

- 3300 foot (900m) depth-rated
- 1 Pilot
- Two 160°, 5" thick acrylic hemispheres, joined by two aluminum rings to form a single sphere, 64 inches O.D.; 516 grade 70 steel with 316 stainless hatch rings
- Weight in air 3.6 tons
  Length: 8.2 ft. (2.5 m)
  Beam: 6.3 ft. (1.9 m)
  Height: 7.8 ft. (2.3 m)
  Payload: 250 lbs (114 kg)
- Max Speed: 2.25 knots

### Viewing:

• Panoramic, via acrylic pressure hull

# **Manipulators:**

- Two five function manipulators, with variable geometry and options
- Wrist mounted lights, video, and still cameras standard